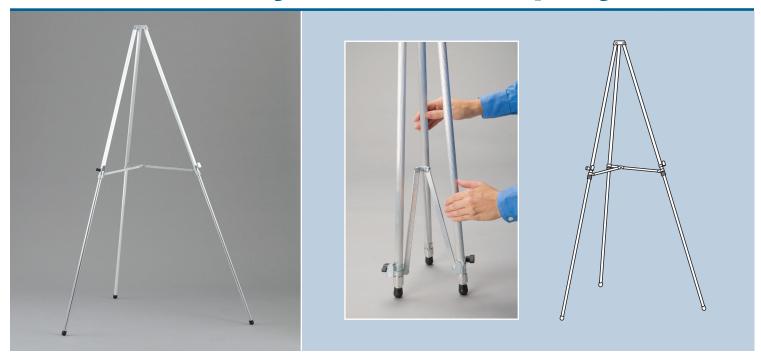

## Features and Benefits

- Telescopic legs extend easel height from 34" to 66" quickly and easily with twist adjustment
- Display brackets hold signs and adjust to the ideal sign height and thickness
- Easel folds to 35.5" H for easy transport; 30"H from display brackets to top
- Non-skid rubber feet
- ♦ Silver aluminum

## All-purpose display easel

Display presentations with ease with siffron's all-purpose Premier™ Adjustable Display Easel. With its display brackets and telescopic legs that extend to the desired length between 34" to 66", your presentation will be perfect.

Easel folds down to 35.5" for easy transport..